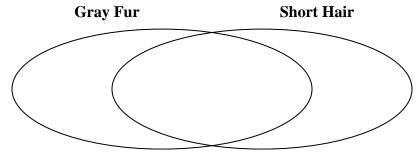

2) The table below shows the physical traits of several pets in a pet shelter. Use the chart to fill in the Venn Diagram.

|            | Coco  | Emily | Bubbles | Sparkles | Alfus | Fluffy |
|------------|-------|-------|---------|----------|-------|--------|
| Fur Color  | Brown | Brown | Gray    | Gray     | Gray  | Gray   |
| Fur Length | Short | Short | Short   | Short    | Long  | Short  |