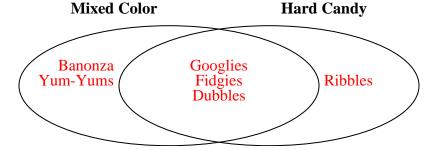

3) The table below shows the attributes of several types of candy. Use the chart to fill in the Venn Diagram.

|       | Fidgies | Googlies | Ribbles | Yum-Yums | Dubbles | Banonza |
|-------|---------|----------|---------|----------|---------|---------|
| Color | Mixed   | Mixed    | Uniform | Mixed    | Mixed   | Mixed   |
| Type  | Hard    | Hard     | Hard    | Soft     | Hard    | Soft    |