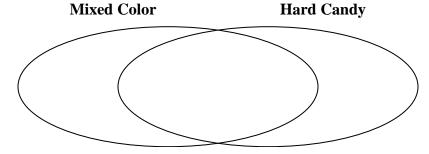

3) The table below shows the attributes of several types of candy. Use the chart to fill in the Venn Diagram.

|       | Fidgies | Googlies | Ribbles | Yum-Yums | Dubbles | Banonza |
|-------|---------|----------|---------|----------|---------|---------|
| Color | Mixed   | Mixed    | Uniform | Mixed    | Mixed   | Mixed   |
| Type  | Hard    | Hard     | Hard    | Soft     | Hard    | Soft    |