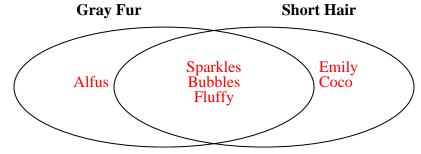

2) The table below shows the physical traits of several pets in a pet shelter. Use the chart to fill in the Venn Diagram.

|            | Coco  | Emily | Bubbles | Sparkles | Alfus | Fluffy |
|------------|-------|-------|---------|----------|-------|--------|
| Fur Color  | Brown | Brown | Gray    | Gray     | Gray  | Gray   |
| Fur Length | Short | Short | Short   | Short    | Long  | Short  |