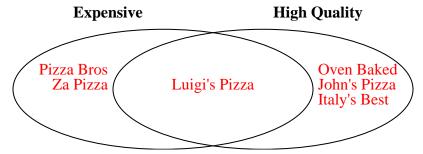

## Solve each problem.

1) The table below shows the information on several pizza places. Use the chart to fill in the Venn Diagram.

|         | Za Pizza  | John's Pizza | Oven Baked | Italy's Best | Luigi's Pizza | Pizza Bros |
|---------|-----------|--------------|------------|--------------|---------------|------------|
| Price   | Expensive | Cheap        | Cheap      | Cheap        | Expensive     | Expensive  |
| Quality | Low       | High         | High       | High         | High          | Low        |