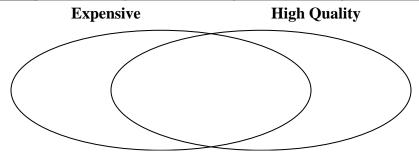

## Solve each problem.

1) The table below shows the information on several pizza places. Use the chart to fill in the Venn Diagram.

|         | Za Pizza  | John's Pizza | Oven Baked | Italy's Best | Luigi's Pizza | Pizza Bros |
|---------|-----------|--------------|------------|--------------|---------------|------------|
| Price   | Expensive | Cheap        | Cheap      | Cheap        | Expensive     | Expensive  |
| Quality | Low       | High         | High       | High         | High          | Low        |